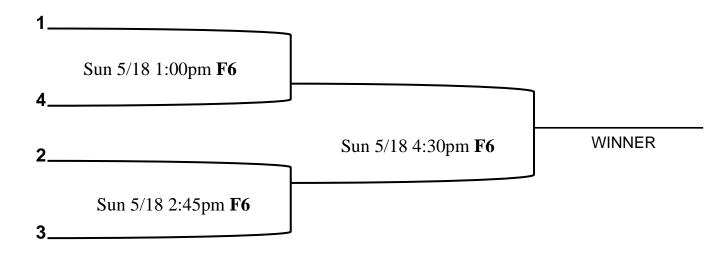

ime left

| Seed | Team | Wins | Losses | Ties | Win<br>% | Runs<br>Allowed | Runs<br>Differential<br>(max 8) |
|------|------|------|--------|------|----------|-----------------|---------------------------------|
| 1    |      |      |        |      |          |                 |                                 |
| 2    |      |      |        |      |          |                 |                                 |
| 3    |      |      |        |      |          |                 |                                 |
| 4    |      |      |        |      |          |                 |                                 |

# Championship Bracket 13-16 Baseball May 15<sup>th</sup> -18<sup>th</sup>

## Prepare to play as soon as the game before you have completed. Game start times are approximate.